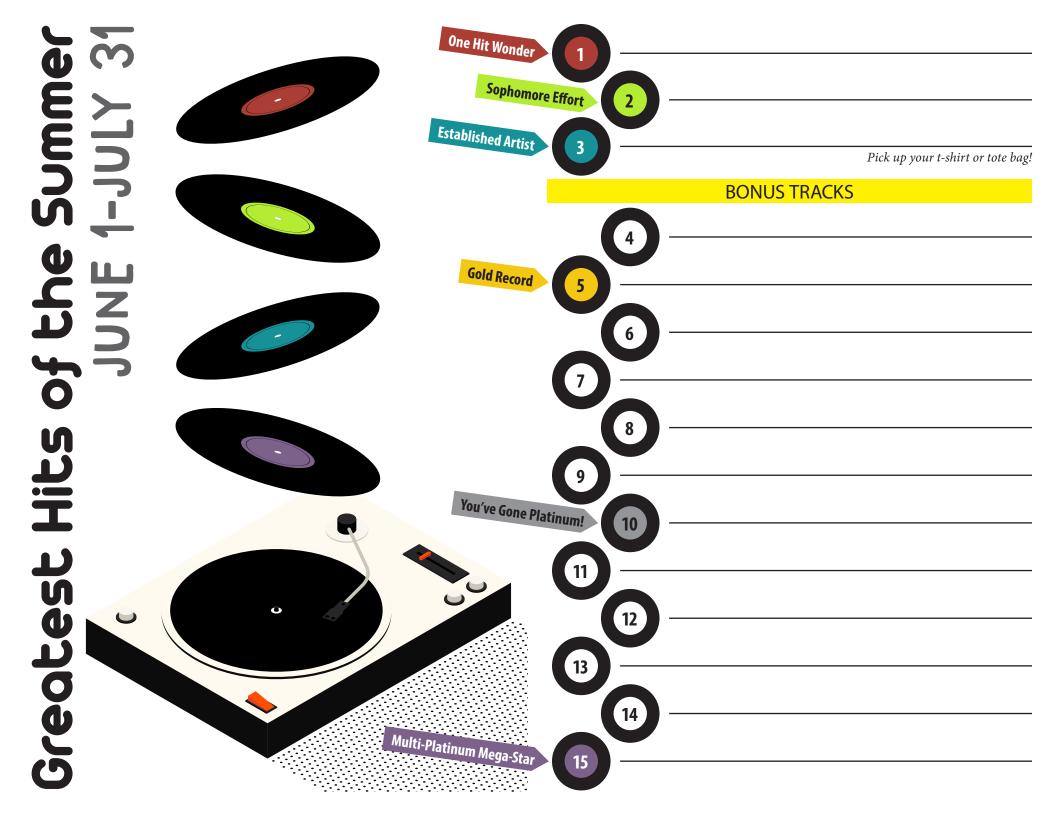

## JUNE 1-JULY 31

It's AAPLD's 100th birthday and we're inviting you to help us celebrate by participating in our summer reading program! Sign up online using the Beanstack app, give us a call, or stop by the library to register in person. Every book you read this summer gets you a drawing ticket (limit 15) for themed gift baskets.\* After you finish your third book, stop by the Library to pick up your choice of either a free summer reading T-shirt or tote bag. You'll also receive great coupons from local businesses along the way! \*Limited to AAPLD cardholders only.